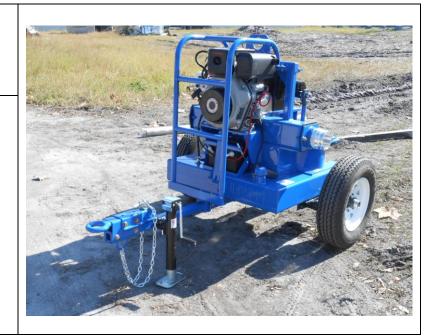

## 4" Double Diaphragm Pump

## 4DD-YD-TR-13-EC 4-Inch Diaphragm Pump

| SPECIFICATIONS SPECIFICATIONS                                                                |                                          |                  |
|----------------------------------------------------------------------------------------------|------------------------------------------|------------------|
| Volume:                                                                                      | 327gpm / 19,620 GPH                      |                  |
| Run Time:                                                                                    | 52 Hours Per 13 Gallon Tank              |                  |
| Valve Seats:                                                                                 | Stainless Steal                          |                  |
| Valve Assembly:                                                                              | Flapper Style with Stainless Hardware    |                  |
| Diaphragm:                                                                                   | Red Neoprene Rubber                      |                  |
| Gear Box:                                                                                    | Worm Gear Oil Lubricated                 |                  |
| Diaphragm Rods:                                                                              | Solid Connecting Rods                    |                  |
| Solid Handling                                                                               | Solids handling cap. Up to 3.5" diameter |                  |
| <b>ENGINE</b>                                                                                |                                          |                  |
| Model:                                                                                       | Yanmar L100 Diesel                       |                  |
| Type:                                                                                        | Air Cooled                               |                  |
| Start:                                                                                       | 12 Volt Electric w/Backup Recoil         |                  |
| Fuel:                                                                                        | Diesel fuel                              |                  |
| Fuel Tank Cap.                                                                               | 13 Gallons                               |                  |
| Horsepower                                                                                   | 5.0 @ 2000rpm                            |                  |
| PACKAGE PACKAGE                                                                              |                                          |                  |
| Axle                                                                                         | Torsion Flex                             |                  |
| Wheels                                                                                       | 13" Radial On White Spoke                |                  |
| Hitch                                                                                        | Adjustable Military                      |                  |
| Weight                                                                                       | 1250 lbs                                 |                  |
| <b>OPTIONS</b>                                                                               |                                          |                  |
| <ul> <li>Larger fuel tank fo</li> </ul>                                                      | r longer run   • Skid Mounted            | Fenders - Lights |
| STANDARD FEATURES                                                                            |                                          |                  |
| * Lifting Bail *Front Jack *1 Rear Leveling Leg *Safety Chains *4" Male Cams *Coupling Guard |                                          |                  |
| *Engine Protector *Low Oil Shutdown *Locking Battery Box                                     |                                          |                  |