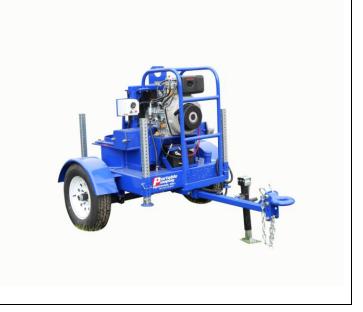

## 4" DoubleDiaphragm Pump

| SPECIFICATIONS                                                                           |                                          |
|------------------------------------------------------------------------------------------|------------------------------------------|
| Volume:                                                                                  | 327gpm / 19,620 GPH                      |
| Run Time:                                                                                | 52 Hours Per 13 Gallon Tank              |
| Valve Seats:                                                                             | Stainless Steal                          |
| Valve Assembly:                                                                          | Flapper Style with Stainless Hardware    |
| Diaphragm:                                                                               | Red Neoprene Rubber                      |
| Gear Box:                                                                                | Worm Gear Oil Lubricated                 |
| Diaphragm Rods:                                                                          | Solid Connecting Rods                    |
| Solid Handling                                                                           | Solids handling cap. Up to 3.5" diameter |
| ENGINE                                                                                   |                                          |
| Model:                                                                                   | Yanmar L100 Diesel                       |
| Туре:                                                                                    | Air Cooled                               |
| Start:                                                                                   | 12 Volt Electric w/Backup Recoil         |
| Fuel:                                                                                    | Diesel fuel                              |
| Fuel Tank Cap.                                                                           | 13 Gallons                               |
| Horsepower                                                                               | 5.0 @ 2000rpm                            |
| PACKAGE                                                                                  |                                          |
| Axle                                                                                     | Torsion Flex                             |
| Wheels                                                                                   | 13" Radial On White Spoke                |
| Hitch                                                                                    | Adjustable Military                      |
| Weight                                                                                   | 1250 lbs                                 |
| OPTIONS                                                                                  |                                          |
| Larger fuel tank for                                                                     | longer run                               |
| STANDARD FEATURES                                                                        |                                          |
| * Lifting Bail *Front Jack *4 Leveling Legs *Safety Chains *4" Male Cams *Coupling Guard |                                          |
| *Engine Protector *Low Oil Shutdown *Locking Battery Box                                 |                                          |
|                                                                                          |                                          |
|                                                                                          |                                          |
| Portable Pumping Systems Inc<br>www.PortablePumpingSystems.com                           |                                          |
| Phone: (727) 518-9191                                                                    |                                          |
|                                                                                          |                                          |