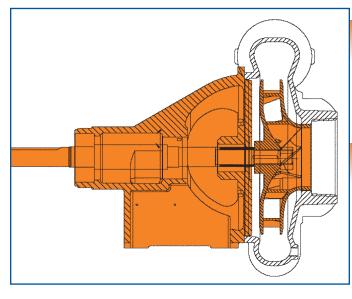

## B3ZRM(S) PUMPKIN — Pump less Volute

When the need to replace a complete water truck pump is not warranted, the **B3Z PUMPKIN** is the answer.

The **B3Z PUMPKIN** includes the entire pump with a cast iron impeller - less the volute or casing. A gasket or o-ring is provided to seal between the pumpkin and volute.

## **NEW PARTS NUMBERS:**

- B85552 B3ZRM less Volute, with Gasket, CW, Packing .......\$1,196 List
  - Adapts to: B66161, B66899 S
- B85551 B3ZRM less Volute, with Gasket, CCW, Packing ......\$1,196 List
  - Adapts to: B66168, B66895
- - Adapts to: B68415, B68416
- B85583 B3ZRM less Volute, with O-ring, CCW, Packing ...... \$1,834 List
  Adapts to: B85578, B85582
- B85584 B3ZRM Heavy Duty less Volute, with O-ring, CW, Packing .......\$1,834 List
  - Adapts to: B85579, B85580, B85581